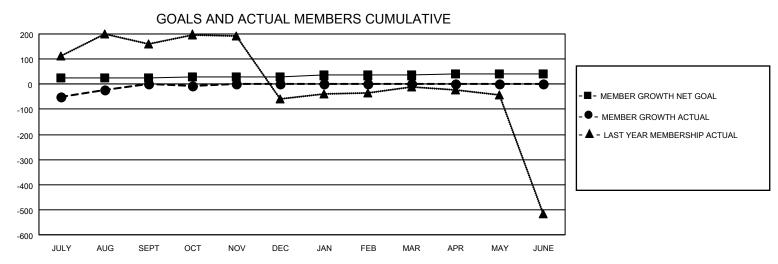

## GOALS AND ACTUAL NEW CLUBS CUMULATIVE

| DROPPED CLUBS: 0 |     | 36 CLUBS OF 131 ADDED 1 OR<br>MORE NEW MEMBERS | GENDER DISTRIBUTION                 |                                |  |
|------------------|-----|------------------------------------------------|-------------------------------------|--------------------------------|--|
|                  |     | WORE NEW WEINBERG                              | MALE<br>FEMALE                      | 2,304 (83.90%)<br>442 (16.10%) |  |
| DROPPED MEMBERS  |     |                                                | NON BINARY<br>PREFER NOT TO ANSWER  | 0 (0.00%)<br>0 (0.00%)         |  |
| DECEASED         | 1   |                                                | THE ENTITY TO ANOWER                | 0 (0.0070)                     |  |
| CLUB CANCELLED   | 0   | CLICK HERE FOR CUMULATIVE                      | TOTAL FAMILY UNIT MEMBERS           | 759                            |  |
| OTHER            | 147 | MEMBERSHIP DATA                                |                                     |                                |  |
| TOTAL            | 148 |                                                | FAMILY MEMBERS PAYING HALF DUES 534 |                                |  |
|                  |     |                                                |                                     |                                |  |