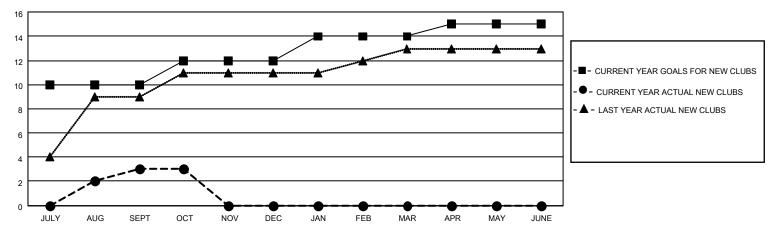

## GOALS AND ACTUAL NEW CLUBS CUMULATIVE

| DROPPED CLUBS: 0 |     | 36 CLUBS OF 131 ADDED 1 OR<br>MORE NEW MEMBERS | GENDER DISTRIBUTION                 |                                |  |
|------------------|-----|------------------------------------------------|-------------------------------------|--------------------------------|--|
|                  |     | WORE NEW WEINBERG                              | MALE<br>FEMALE                      | 2,304 (83.90%)<br>442 (16.10%) |  |
| DROPPED MEMBERS  |     |                                                | NON BINARY<br>PREFER NOT TO ANSWER  | 0 (0.00%)<br>0 (0.00%)         |  |
| DECEASED         | 1   |                                                | THE ENTITY TO ANOWER                | 0 (0.0070)                     |  |
| CLUB CANCELLED   | 0   | CLICK HERE FOR CUMULATIVE                      | TOTAL FAMILY UNIT MEMBERS           | 759                            |  |
| OTHER            | 147 | MEMBERSHIP DATA                                |                                     |                                |  |
| TOTAL            | 148 |                                                | FAMILY MEMBERS PAYING HALF DUES 534 |                                |  |
|                  |     |                                                |                                     |                                |  |